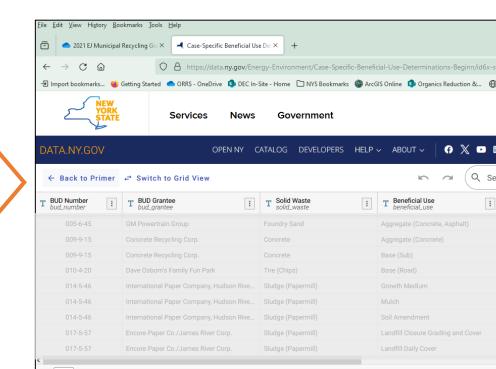

### **Animal Feed**

Part 360 Beneficial Use Determination (<u>BUD</u>) required (360.12) Existing BUDs have been approved for *cheese and yogurt whey* 

OpenData lists all existing BUDs across NYS

### **Dairy Byproduct BUDs**

Examples of active or previously granted BUDs: